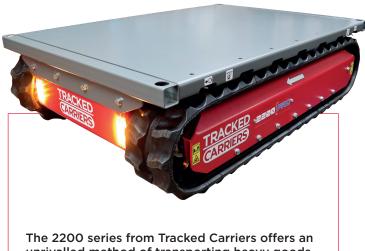

The 2200 series from Tracked Carriers offers an unrivalled method of transporting heavy goods through confined spaces. Only 950mm wide, the 2200 R and 2200 PRO models are heavyweights in compact packaging.

Tracked Carriers R models use state-of-the-art technology whilst being simple to operate, reliable and easy to maintain.

PRO models offer increased features such as gradientmonitoring, information feedback and a smart auxiliary output, ideal when increased safety measures are required or powered attachments make the job easier.