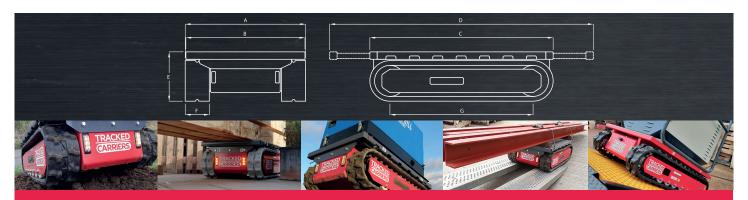

| DIMENSIONS | Width overall (A)          | 950mm  |
|------------|----------------------------|--------|
|            | Width of bed (B)           | 940mm  |
|            | Length of bed/overall (C)  | 1260mm |
|            | Length extended (D)        | 1910mm |
|            | Height (E)                 | 365mm  |
|            | Track width (F)            | 180mm  |
|            | Track length on ground (G) | 1100mm |
|            | Ground clearance (centre)  | 80mm   |